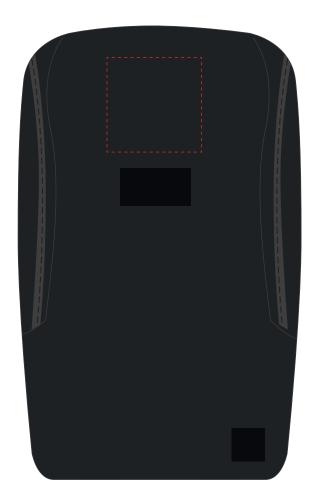

## ARTWORK SCALE 25%

Product Image for visualisation - colours may vary

The dashed line is to demonstrate print area and will not appear on your printed item

ARTWORK SCALE 100% Max print area: 100mm x 100mm

\_ \_ \_ \_ \_ \_ \_ \_ \_ \_